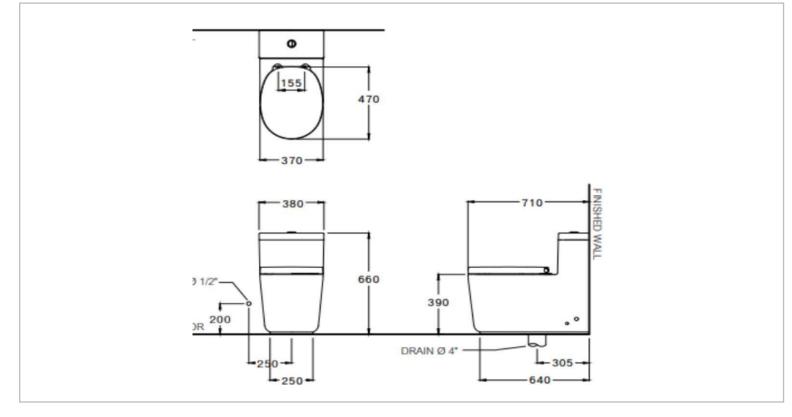

| Brand :            | COTTO, Thailand                               |  |
|--------------------|-----------------------------------------------|--|
| Name :             | Quil 1-piece toilet                           |  |
| Item Code :        | CPW10007 MTP/GR2                              |  |
| Designer :         |                                               |  |
| Color / Finish:    | Matt White/Gold                               |  |
| Dimensions :       | 370 x 710 x 660 mm                            |  |
| • Soft close, slin | ual flush ¾.5 lpf<br>m, modern seat and cover |  |
| •                  | m, modern seat and cover                      |  |